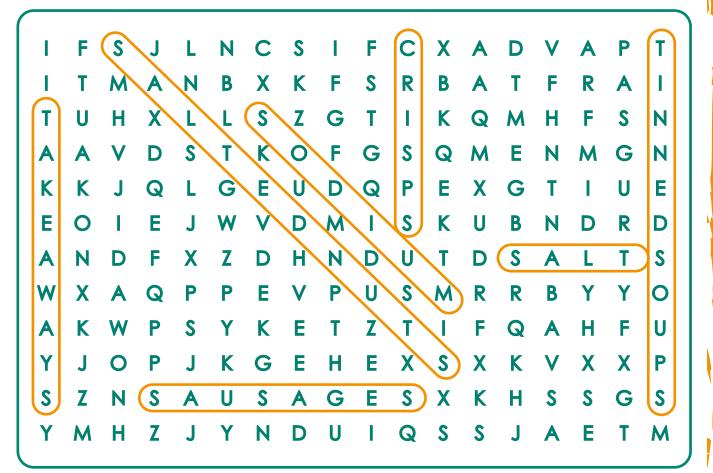

## Answers

Congratulations! You've found all of the high salt foods in the word search. Remember to limit these foods in your diet.

ANSWERS TO THE WORD SEAR(H PUZZLE

SALT SODIUM **CRISPS SALTED NUTS**  **TINNED SOUPS TAKEAWAYS SAUSAGES** 